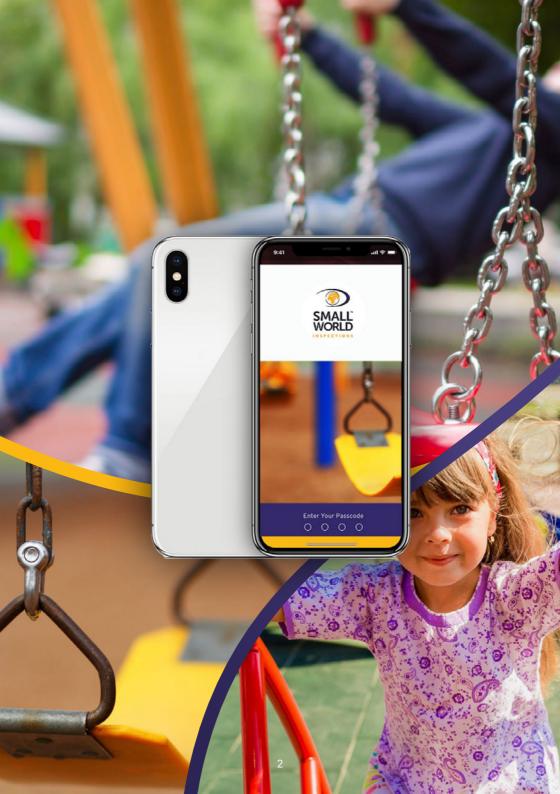

The Playground Inspection APP that goes everywhere

O

### The apps's wide ranging functionality will revolutionise the playground inspection and risk management industry

#### THE SMALL WORLD INSPECTIONS APP IS DESIGNED FOR ROUTINE, OPERATIONAL, ANNUAL AND POST-INSTALLATION INSPECTIONS OF:

- Outdoor and indoor playgrounds, including soft-play areas
- Multi-use games areas (MUGA's)
- Skateparks
- Parkour
- Outdoor gym equipment