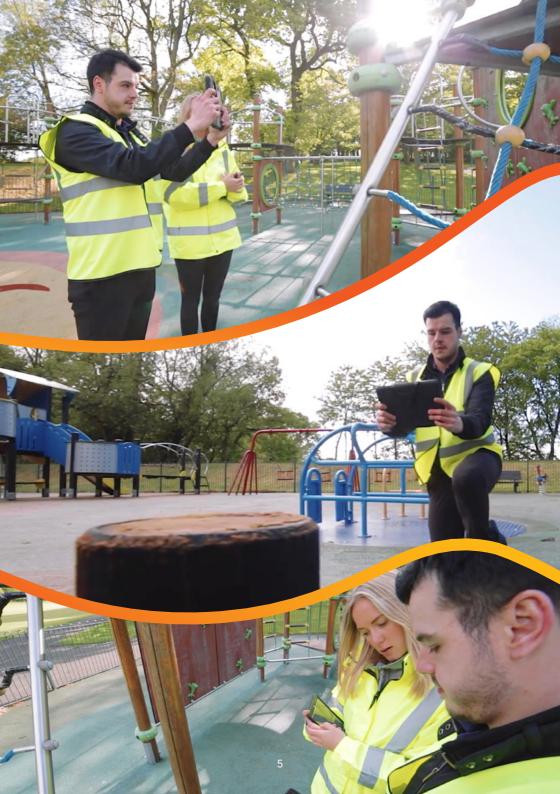

### STEP 2

Inspectors log in using a smart device and visit their assigned site. They record all data for the inspection through the application, noting condition, appearance, and potential risk. Photographs can be taken, and are attached.