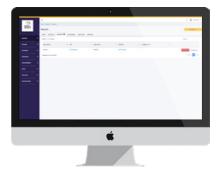

#### STEP 1

The Manager builds and schedules a report securely online on a desktop, with full control of the system and Inspectors.

#### STEP 4

The Manager has the access to the data through a secure connection, and can choose to retrieve both summarised or detailed compiled reports in its completed form at any time.